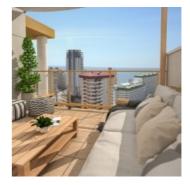

Centre. With a total surface area of 278m2, fully furnished and with fitted wardrobes, consists of three bedrooms and three bathrooms. Three of the bedrooms are located on the first floor, one of them with an en suite bathroom. There is a spacious and comfortable dining room, making this penthouse a great opportunity. From the living room you have direct access to an open terrace, which gives you unbeatable views over the beach and the Rock of flach, Calpe's most emblematic natural park. You can also enjoy the views over the mountains surrounding Calpe. The second floor consists of a wide living-room furnished, a bathroom and a fully-equipped kitchen. In addition, there is also a covered terrace and a pergola. Its swimming pools and parking (price to consult) spaces are some of the facilities you will find in the building's communal areas.