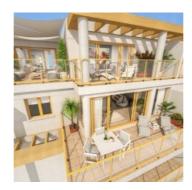

This 21-storey building with splendid views of the sea, Levante Beach and the loonic lfach Rock is an investors dream. With its prime location you are within walking distance to all Calpe has to offer. You are footsteps away from the beach and its boardwalk filled with amazing restaurants and bars to medical facilities, supermarkets and so much more. We have a variety 1, 2 and 3 bedroom apartments for sale. With our ultimate Duplex Penthouse you have you own home in the Sky. All our apartments are fully furnished and equipped and will be handed over in perfect condition. Fabulous duplex penthouse located 100 metres from the Levante Beach. It is very close to the AR Diamante Beach Spa hotel & Convention

Centre. With a total surface area of 278m2, fully furnished and with fitted wardrobes, consists of three bedrooms and three bathrooms. Three of the bedrooms are located on the first floor, one of them with an en suite bathroom. There is a spacious and comfortable dining room, making this penthouse a great opportunity. From the living room you have direct access to an open terrace, which gives you unbeatable views over the beach and the Rock of flach, Calpe's most emblematic natural park. You can also enjoy the views over the mountains surrounding Calpe. The second floor consists of a wide living-room furnished, a bathroom and a fully-equipped kitchen. In addition, there is also a covered terrace and a pergola. Its swimming pools and parking (price to consult) spaces are some of the facilities you will find in the building's communal areas.