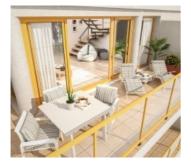

Centre. With a total surface area of 278m2, fully furnished and with fitted wardrobes, consists of three bedrooms and three bathrooms. Three of the bedrooms are located on the first floor, one of them with an en suite bathroom. There is a spacious and comfortable dining room, making this penthouse a great opportunity. From the living room you have direct access to an open terrace, which gives you unbeatable views over the beach and the Rock of flach, Calpe's most emblematic natural park. You can also enjoy the views over the mountains surrounding Calpe. The second floor consists of a wide living-room furnished, a bathroom and a fully-equipped kitchen. In addition, there is also a covered terrace and a pergola. Its swimming pools and parking (price to consult) spaces are some of the facilities you will find in the building's communal areas.