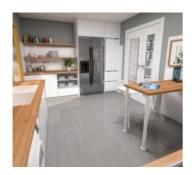

Centre. With a total surface area of 278m2, fully furnished and with fitted wardrobes, consists of three bedrooms and three bathrooms. Three of the bedrooms are located on the first floor, one of them with an en suite bathroom. There is a spacious and comfortable dining room, making this penthouse a great opportunity. From the living room you have direct access to an open terrace, which gives you unbeatable views over the beach and the Rock of flach, Calpe's most emblematic natural park. You can also enjoy the views over the mountains surrounding Calpe. The second floor consists of a wide living-room furnished, a bathroom and a fully-equipped kitchen. In addition, there is also a covered terrace and a pergola. Its swimming pools and parking (price to consult) spaces are some of the facilities you will find in the building's communal areas.