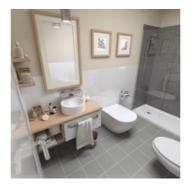

Centre. With a total surface area of 278m2, fully furnished and with fitted wardrobes, consists of three bedrooms and three bathrooms. Three of the bedrooms are located on the first floor, one of them with an en suite bathroom. There is a spacious and comfortable dining room, making this penthouse a great opportunity. From the living room you have direct access to an open terrace, which gives you unbeatable views over the beach and the Rock of flach, Calpe's most emblematic natural park. You can also enjoy the views over the mountains surrounding Calpe. The second floor consists of a wide living-room furnished, a bathroom and a fully-equipped kitchen. In addition, there is also a covered terrace and a pergola. Its swimming pools and parking (price to consult) spaces are some of the facilities you will find in the building's communal areas.