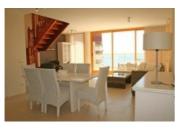

Centre. With a total surface area of 278m2, fully furnished and with fitted wardrobes, consists of three bedrooms and three bathrooms. Three of the bedrooms are located on the first floor, one of them with an en suite bathroom. There is a spacious and comfortable dining room, making this penthouse a great opportunity. From the living room you have direct access to an open terrace, which gives you unbeatable views over the beach and the Rock of flach, Calpe's most emblematic natural park. You can also enjoy the views over the mountains surrounding Calpe. The second floor consists of a wide living-room furnished, a bathroom and a fully-equipped kitchen. In addition, there is also a covered terrace and a pergola. Its swimming pools and parking (price to consult) spaces are some of the facilities you will find in the building's communal areas.