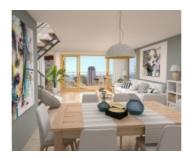

Centre. With a total surface area of 278m2, fully furnished and with fitted wardrobes, consists of three bedrooms and three bathrooms. Three of the bedrooms are located on the first floor, one of them with an en suite bathroom. There is a spacious and comfortable dining room, making this penthouse a great opportunity. From the living room you have direct access to an open terrace, which gives you unbeatable views over the beach and the Rock of flach, Calpe's most emblematic natural park. You can also enjoy the views over the mountains surrounding Calpe. The second floor consists of a wide living-room furnished, a bathroom and a fully-equipped kitchen. In addition, there is also a covered terrace and a pergola. Its swimming pools and parking (price to consult) spaces are some of the facilities you will find in the building's communal areas.