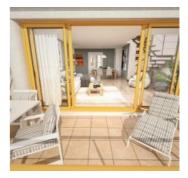

Centre. With a total surface area of 278m2, fully furnished and with fitted wardrobes, consists of three bedrooms and three bathrooms. Three of the bedrooms are located on the first floor, one of them with an en suite bathroom. There is a spacious and comfortable dining room, making this penthouse a great opportunity. From the living room you have direct access to an open terrace, which gives you unbeatable views over the beach and the Rock of flach, Calpe's most emblematic natural park. You can also enjoy the views over the mountains surrounding Calpe. The second floor consists of a wide living-room furnished, a bathroom and a fully-equipped kitchen. In addition, there is also a covered terrace and a pergola. Its swimming pools and parking (price to consult) spaces are some of the facilities you will find in the building's communal areas.