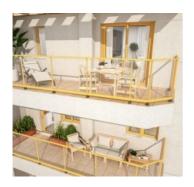

Centre. With a total surface area of 278m2, fully furnished and with fitted wardrobes, consists of three bedrooms and three bathrooms. Three of the bedrooms are located on the first floor, one of them with an en suite bathroom. There is a spacious and comfortable dining room, making this penthouse a great opportunity. From the living room you have direct access to an open terrace, which gives you unbeatable views over the beach and the Rock of flach, Calpe's most emblematic natural park. You can also enjoy the views over the mountains surrounding Calpe. The second floor consists of a wide living-room furnished, a bathroom and a fully-equipped kitchen. In addition, there is also a covered terrace and a pergola. Its swimming pools and parking (price to consult) spaces are some of the facilities you will find in the building's communal areas.