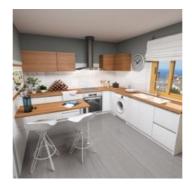

Centre. With a total surface area of 278m2, fully furnished and with fitted wardrobes, consists of three bedrooms and three bathrooms. Three of the bedrooms are located on the first floor, one of them with an en suite bathroom. There is a spacious and comfortable dining room, making this penthouse a great opportunity. From the living room you have direct access to an open terrace, which gives you unbeatable views over the beach and the Rock of flach, Calpe's most emblematic natural park. You can also enjoy the views over the mountains surrounding Calpe. The second floor consists of a wide living-room furnished, a bathroom and a fully-equipped kitchen. In addition, there is also a covered terrace and a pergola. Its swimming pools and parking (price to consult) spaces are some of the facilities you will find in the building's communal areas.