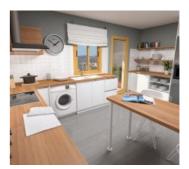

Centre. With a total surface area of 278m2, fully furnished and with fitted wardrobes, consists of three bedrooms and three bathrooms. Three of the bedrooms are located on the first floor, one of them with an en suite bathroom. There is a spacious and comfortable dining room, making this penthouse a great opportunity. From the living room you have direct access to an open terrace, which gives you unbeatable views over the beach and the Rock of flach, Calpe's most emblematic natural park. You can also enjoy the views over the mountains surrounding Calpe. The second floor consists of a wide living-room furnished, a bathroom and a fully-equipped kitchen. In addition, there is also a covered terrace and a pergola. Its swimming pools and parking (price to consult) spaces are some of the facilities you will find in the building's communal areas.