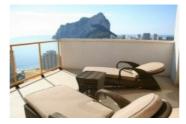

Centre. With a total surface area of 278m2, fully furnished and with fitted wardrobes, consists of three bedrooms and three bathrooms. Three of the bedrooms are located on the first floor, one of them with an en suite bathroom. There is a spacious and comfortable dining room, making this penthouse a great opportunity. From the living room you have direct access to an open terrace, which gives you unbeatable views over the beach and the Rock of flach, Calpe's most emblematic natural park. You can also enjoy the views over the mountains surrounding Calpe. The second floor consists of a wide living-room furnished, a bathroom and a fully-equipped kitchen. In addition, there is also a covered terrace and a pergola. Its swimming pools and parking (price to consult) spaces are some of the facilities you will find in the building's communal areas.