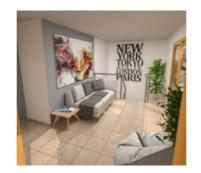

Centre. With a total surface area of 278m2, fully furnished and with fitted wardrobes, consists of three bedrooms and three bathrooms. Three of the bedrooms are located on the first floor, one of them with an en suite bathroom. There is a spacious and comfortable dining room, making this penthouse a great opportunity. From the living room you have direct access to an open terrace, which gives you unbeatable views over the beach and the Rock of flach, Calpe's most emblematic natural park. You can also enjoy the views over the mountains surrounding Calpe. The second floor consists of a wide living-room furnished, a bathroom and a fully-equipped kitchen. In addition, there is also a covered terrace and a pergola. Its swimming pools and parking (price to consult) spaces are some of the facilities you will find in the building's communal areas.