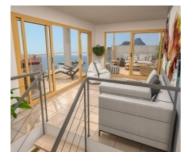

Centre. With a total surface area of 278m2, fully furnished and with fitted wardrobes, consists of three bedrooms and three bathrooms. Three of the bedrooms are located on the first floor, one of them with an en suite bathroom. There is a spacious and comfortable dining room, making this penthouse a great opportunity. From the living room you have direct access to an open terrace, which gives you unbeatable views over the beach and the Rock of flach, Calpe's most emblematic natural park. You can also enjoy the views over the mountains surrounding Calpe. The second floor consists of a wide living-room furnished, a bathroom and a fully-equipped kitchen. In addition, there is also a covered terrace and a pergola. Its swimming pools and parking (price to consult) spaces are some of the facilities you will find in the building's communal areas.