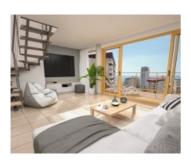

Centre. With a total surface area of 278m2, fully furnished and with fitted wardrobes, consists of three bedrooms and three bathrooms. Three of the bedrooms are located on the first floor, one of them with an en suite bathroom. There is a spacious and comfortable dining room, making this penthouse a great opportunity. From the living room you have direct access to an open terrace, which gives you unbeatable views over the beach and the Rock of flach, Calpe's most emblematic natural park. You can also enjoy the views over the mountains surrounding Calpe. The second floor consists of a wide living-room furnished, a bathroom and a fully-equipped kitchen. In addition, there is also a covered terrace and a pergola. Its swimming pools and parking (price to consult) spaces are some of the facilities you will find in the building's communal areas.