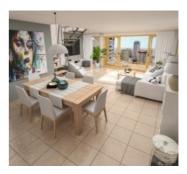

Centre. With a total surface area of 278m2, fully furnished and with fitted wardrobes, consists of three bedrooms and three bathrooms. Three of the bedrooms are located on the first floor, one of them with an en suite bathroom. There is a spacious and comfortable dining room, making this penthouse a great opportunity. From the living room you have direct access to an open terrace, which gives you unbeatable views over the beach and the Rock of flach, Calpe's most emblematic natural park. You can also enjoy the views over the mountains surrounding Calpe. The second floor consists of a wide living-room furnished, a bathroom and a fully-equipped kitchen. In addition, there is also a covered terrace and a pergola. Its swimming pools and parking (price to consult) spaces are some of the facilities you will find in the building's communal areas.