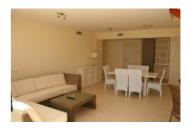

Centre. With a total surface area of 278m2, fully furnished and with fitted wardrobes, consists of three bedrooms and three bathrooms. Three of the bedrooms are located on the first floor, one of them with an en suite bathroom. There is a spacious and comfortable dining room, making this penthouse a great opportunity. From the living room you have direct access to an open terrace, which gives you unbeatable views over the beach and the Rock of flach, Calpe's most emblematic natural park. You can also enjoy the views over the mountains surrounding Calpe. The second floor consists of a wide living-room furnished, a bathroom and a fully-equipped kitchen. In addition, there is also a covered terrace and a pergola. Its swimming pools and parking (price to consult) spaces are some of the facilities you will find in the building's communal areas.