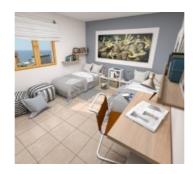

Centre. With a total surface area of 278m2, fully furnished and with fitted wardrobes, consists of three bedrooms and three bathrooms. Three of the bedrooms are located on the first floor, one of them with an en suite bathroom. There is a spacious and comfortable dining room, making this penthouse a great opportunity. From the living room you have direct access to an open terrace, which gives you unbeatable views over the beach and the Rock of flach, Calpe's most emblematic natural park. You can also enjoy the views over the mountains surrounding Calpe. The second floor consists of a wide living-room furnished, a bathroom and a fully-equipped kitchen. In addition, there is also a covered terrace and a pergola. Its swimming pools and parking (price to consult) spaces are some of the facilities you will find in the building's communal areas.