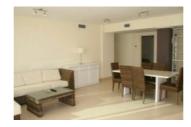

Centre. With a total surface area of 278m2, fully furnished and with fitted wardrobes, consists of three bedrooms and three bathrooms. Three of the bedrooms are located on the first floor, one of them with an en suite bathroom. There is a spacious and comfortable dining room, making this penthouse a great opportunity. From the living room you have direct access to an open terrace, which gives you unbeatable views over the beach and the Rock of flach, Calpe's most emblematic natural park. You can also enjoy the views over the mountains surrounding Calpe. The second floor consists of a wide living-room furnished, a bathroom and a fully-equipped kitchen. In addition, there is also a covered terrace and a pergola. Its swimming pools and parking (price to consult) spaces are some of the facilities you will find in the building's communal areas.