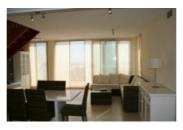

Centre. With a total surface area of 278m2, fully furnished and with fitted wardrobes, consists of three bedrooms and three bathrooms. Three of the bedrooms are located on the first floor, one of them with an en suite bathroom. There is a spacious and comfortable dining room, making this penthouse a great opportunity. From the living room you have direct access to an open terrace, which gives you unbeatable views over the beach and the Rock of flach, Calpe's most emblematic natural park. You can also enjoy the views over the mountains surrounding Calpe. The second floor consists of a wide living-room furnished, a bathroom and a fully-equipped kitchen. In addition, there is also a covered terrace and a pergola. Its swimming pools and parking (price to consult) spaces are some of the facilities you will find in the building's communal areas.