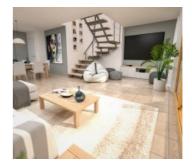

Centre. With a total surface area of 278m2, fully furnished and with fitted wardrobes, consists of three bedrooms and three bathrooms. Three of the bedrooms are located on the first floor, one of them with an en suite bathroom. There is a spacious and comfortable dining room, making this penthouse a great opportunity. From the living room you have direct access to an open terrace, which gives you unbeatable views over the beach and the Rock of flach, Calpe's most emblematic natural park. You can also enjoy the views over the mountains surrounding Calpe. The second floor consists of a wide living-room furnished, a bathroom and a fully-equipped kitchen. In addition, there is also a covered terrace and a pergola. Its swimming pools and parking (price to consult) spaces are some of the facilities you will find in the building's communal areas.