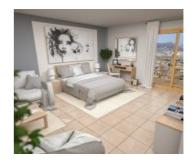

Centre. With a total surface area of 278m2, fully furnished and with fitted wardrobes, consists of three bedrooms and three bathrooms. Three of the bedrooms are located on the first floor, one of them with an en suite bathroom. There is a spacious and comfortable dining room, making this penthouse a great opportunity. From the living room you have direct access to an open terrace, which gives you unbeatable views over the beach and the Rock of flach, Calpe's most emblematic natural park. You can also enjoy the views over the mountains surrounding Calpe. The second floor consists of a wide living-room furnished, a bathroom and a fully-equipped kitchen. In addition, there is also a covered terrace and a pergola. Its swimming pools and parking (price to consult) spaces are some of the facilities you will find in the building's communal areas.