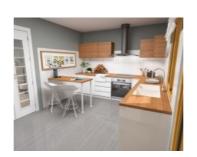

Centre. With a total surface area of 278m2, fully furnished and with fitted wardrobes, consists of three bedrooms and three bathrooms. Three of the bedrooms are located on the first floor, one of them with an en suite bathroom. There is a spacious and comfortable dining room, making this penthouse a great opportunity. From the living room you have direct access to an open terrace, which gives you unbeatable views over the beach and the Rock of flach, Calpe's most emblematic natural park. You can also enjoy the views over the mountains surrounding Calpe. The second floor consists of a wide living-room furnished, a bathroom and a fully-equipped kitchen. In addition, there is also a covered terrace and a pergola. Its swimming pools and parking (price to consult) spaces are some of the facilities you will find in the building's communal areas.