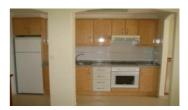

Centre. With a total surface area of 278m2, fully furnished and with fitted wardrobes, consists of three bedrooms and three bathrooms. Three of the bedrooms are located on the first floor, one of them with an en suite bathroom. There is a spacious and comfortable dining room, making this penthouse a great opportunity. From the living room you have direct access to an open terrace, which gives you unbeatable views over the beach and the Rock of flach, Calpe's most emblematic natural park. You can also enjoy the views over the mountains surrounding Calpe. The second floor consists of a wide living-room furnished, a bathroom and a fully-equipped kitchen. In addition, there is also a covered terrace and a pergola. Its swimming pools and parking (price to consult) spaces are some of the facilities you will find in the building's communal areas.