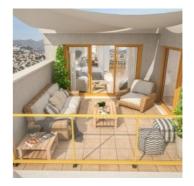

Centre. With a total surface area of 278m2, fully furnished and with fitted wardrobes, consists of three bedrooms and three bathrooms. Three of the bedrooms are located on the first floor, one of them with an en suite bathroom. There is a spacious and comfortable dining room, making this penthouse a great opportunity. From the living room you have direct access to an open terrace, which gives you unbeatable views over the beach and the Rock of flach, Calpe's most emblematic natural park. You can also enjoy the views over the mountains surrounding Calpe. The second floor consists of a wide living-room furnished, a bathroom and a fully-equipped kitchen. In addition, there is also a covered terrace and a pergola. Its swimming pools and parking (price to consult) spaces are some of the facilities you will find in the building's communal areas.