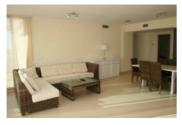

Centre. With a total surface area of 278m2, fully furnished and with fitted wardrobes, consists of three bedrooms and three bathrooms. Three of the bedrooms are located on the first floor, one of them with an en suite bathroom. There is a spacious and comfortable dining room, making this penthouse a great opportunity. From the living room you have direct access to an open terrace, which gives you unbeatable views over the beach and the Rock of flach, Calpe's most emblematic natural park. You can also enjoy the views over the mountains surrounding Calpe. The second floor consists of a wide living-room furnished, a bathroom and a fully-equipped kitchen. In addition, there is also a covered terrace and a pergola. Its swimming pools and parking (price to consult) spaces are some of the facilities you will find in the building's communal areas.