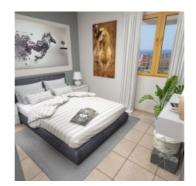

Centre. With a total surface area of 278m2, fully furnished and with fitted wardrobes, consists of three bedrooms and three bathrooms. Three of the bedrooms are located on the first floor, one of them with an en suite bathroom. There is a spacious and comfortable dining room, making this penthouse a great opportunity. From the living room you have direct access to an open terrace, which gives you unbeatable views over the beach and the Rock of flach, Calpe's most emblematic natural park. You can also enjoy the views over the mountains surrounding Calpe. The second floor consists of a wide living-room furnished, a bathroom and a fully-equipped kitchen. In addition, there is also a covered terrace and a pergola. Its swimming pools and parking (price to consult) spaces are some of the facilities you will find in the building's communal areas.