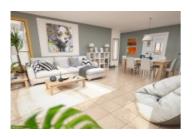

Centre. With a total surface area of 278m2, fully furnished and with fitted wardrobes, consists of three bedrooms and three bathrooms. Three of the bedrooms are located on the first floor, one of them with an en suite bathroom. There is a spacious and comfortable dining room, making this penthouse a great opportunity. From the living room you have direct access to an open terrace, which gives you unbeatable views over the beach and the Rock of flach, Calpe's most emblematic natural park. You can also enjoy the views over the mountains surrounding Calpe. The second floor consists of a wide living-room furnished, a bathroom and a fully-equipped kitchen. In addition, there is also a covered terrace and a pergola. Its swimming pools and parking (price to consult) spaces are some of the facilities you will find in the building's communal areas.