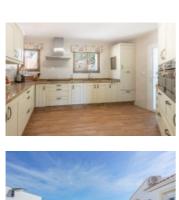

This villa is located in Jávea near the Pinosol Park and just 2 km from the sandy beach the Arenal. The villa is spread over three floors of which the lower floor is a separate guest house. You enter the property in a spacious hall with a guest toilet and a lit staircase leading to the upper floor. From the hall you enter the kitchen with an adjacent laundry room. From the laundry room, there is direct access to a nice terrace with an open view. Next to the kitchen is a living room with a cosy lounge with a fireplace and a very spacious veranda with large sliding windows thatcan be fully opened to create the feeling of sitting outside. Adjacent to the living room is the master suite with a dressing room and en suite bathroom. Upstairs are two double bedrooms, a bathroom and a large roof terrace. The ground floor comprises a living room, a kitchen, two bedrooms, a bathroom and a storage room and has a separate entrance. There is also a large covered terrace and a garden on this level. The villa is equipped with 5 new Mitsubishi inverter air conditiong units. Heating is with radiators via a heating boiler. Heating in the main bathroom is electric. In addition, there is also a garage and parking space for two cars. The villa has a very central location, in just a few minutes you can reach the beach, several supermarkets, pharmacies, doctors, schools, etc. The villa is also a short distance from two international schools and within walking distance of Pinosol Park where you will find a bar, a barbecue area and a playground.