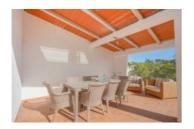

This villa is located in Jávea near the Pinosol Park and just 2 km from the sandy beach the Arenal. The villa is spread over three floors of which the lower floor is a separate guest house. You enter the property in a spacious hall with a guest toilet and a lit staircase leading to the upper floor. From the hall you enter the kitchen with an adjacent laundry room. From the laundry room, there is direct access to a nice terrace with an open view. Next to the kitchen is a living room with a cosy lounge with a fireplace and a very spacious veranda with large sliding windows thatcan be fully opened to create the feeling of sitting outside. Adjacent to the living room is the master suite with a dressing room and en suite bathroom. Upstairs are two double bedrooms, a bathroom and a large roof terrace. The ground floor comprises a living room, a kitchen, two bedrooms, a bathroom and a storage room and has a separate entrance. There is also a large covered terrace and a garden on this level. The villa is equipped with 5 new Mitsubishi inverter air conditiong units. Heating is with radiators via a heating boiler. Heating in the main bathroom is electric. In addition, there is also a garage and parking space for two cars. The villa has a very central location, in just a few minutes you can reach the beach, several supermarkets, pharmacies, doctors, schools, etc. The villa is also a short distance from two international schools and within walking distance of Pinosol Park where you will find a bar, a barbecue area and a playground.