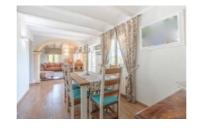

This villa is located in Jávea near the Pinosol Park and just 2 km from the sandy beach the Arenal. The villa is spread over three floors of which the lower floor is a separate guest house. You enter the property in a spacious hall with a guest toilet and a lit staircase leading to the upper floor. From the hall you enter the kitchen with an adjacent laundry room. From the laundry room, there is direct access to a nice terrace with an open view. Next to the kitchen is a living room with a cosy lounge with a fireplace and a very spacious veranda with large sliding windows thatcan be fully opened to create the feeling of sitting outside. Adjacent to the living room is the master suite with a dressing room and en suite bathroom. Upstairs are two double bedrooms, a bathroom and a large roof terrace. The ground floor comprises a living room, a kitchen, two bedrooms, a bathroom and a storage room and has a separate entrance. There is also a large covered terrace and a garden on this level. The villa is equipped with 5 new Mitsubishi inverter air conditiong units. Heating is with radiators via a heating boiler. Heating in the main bathroom is electric. In addition, there is also a garage and parking space for two cars. The villa has a very central location, in just a few minutes you can reach the beach, several supermarkets, pharmacies, doctors, schools, etc. The villa is also a short distance from two international schools and within walking distance of Pinosol Park where you will find a bar, a barbecue area and a playground.