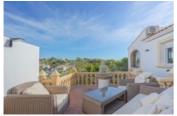

This villa is located in Jávea near the Pinosol Park and just 2 km from the sandy beach the Arenal. The villa is spread over three floors of which the lower floor is a separate guest house. You enter the property in a spacious hall with a guest toilet and a lit staircase leading to the upper floor. From the hall you enter the kitchen with an adjacent laundry room. From the laundry room, there is direct access to a nice terrace with an open view. Next to the kitchen is a living room with a cosy lounge with a fireplace and a very spacious veranda with large sliding windows thatcan be fully opened to create the feeling of sitting outside. Adjacent to the living room is the master suite with a dressing room and en suite bathroom. Upstairs are two double bedrooms, a bathroom and a large roof terrace. The ground floor comprises a living room, a kitchen, two bedrooms, a bathroom and a storage room and has a separate entrance. There is also a large covered terrace and a garden on this level. The villa is equipped with 5 new Mitsubishi inverter air conditiong units. Heating is with radiators via a heating boiler. Heating in the main bathroom is electric. In addition, there is also a garage and parking space for two cars. The villa has a very central location, in just a few minutes you can reach the beach, several supermarkets, pharmacies, doctors, schools, etc. The villa is also a short distance from two international schools and within walking distance of Pinosol Park where you will find a bar, a barbecue area and a playground.