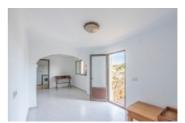

This villa is located in Jávea near the Pinosol Park and just 2 km from the sandy beach the Arenal. The villa is spread over three floors of which the lower floor is a separate guest house. You enter the property in a spacious hall with a guest toilet and a lit staircase leading to the upper floor. From the hall you enter the kitchen with an adjacent laundry room. From the laundry room, there is direct access to a nice terrace with an open view. Next to the kitchen is a living room with a cosy lounge with a fireplace and a very spacious veranda with large sliding windows thatcan be fully opened to create the feeling of sitting outside. Adjacent to the living room is the master suite with a dressing room and en suite bathroom. Upstairs are two double bedrooms, a bathroom and a large roof terrace. The ground floor comprises a living room, a kitchen, two bedrooms, a bathroom and a storage room and has a separate entrance. There is also a large covered terrace and a garden on this level. The villa is equipped with 5 new Mitsubishi inverter air conditiong units. Heating is with radiators via a heating boiler. Heating in the main bathroom is electric. In addition, there is also a garage and parking space for two cars. The villa has a very central location, in just a few minutes you can reach the beach, several supermarkets, pharmacies, doctors, schools, etc. The villa is also a short distance from two international schools and within walking distance of Pinosol Park where you will find a bar, a barbecue area and a playground.