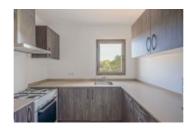

This villa is located in Jávea near the Pinosol Park and just 2 km from the sandy beach the Arenal. The villa is spread over three floors of which the lower floor is a separate guest house. You enter the property in a spacious hall with a guest toilet and a lit staircase leading to the upper floor. From the hall you enter the kitchen with an adjacent laundry room. From the laundry room, there is direct access to a nice terrace with an open view. Next to the kitchen is a living room with a cosy lounge with a fireplace and a very spacious veranda with large sliding windows thatcan be fully opened to create the feeling of sitting outside. Adjacent to the living room is the master suite with a dressing room and en suite bathroom. Upstairs are two double bedrooms, a bathroom and a large roof terrace. The ground floor comprises a living room, a kitchen, two bedrooms, a bathroom and a storage room and has a separate entrance. There is also a large covered terrace and a garden on this level. The villa is equipped with 5 new Mitsubishi inverter air conditiong units. Heating is with radiators via a heating boiler. Heating in the main bathroom is electric. In addition, there is also a garage and parking space for two cars. The villa has a very central location, in just a few minutes you can reach the beach, several supermarkets, pharmacies, doctors, schools, etc. The villa is also a short distance from two international schools and within walking distance of Pinosol Park where you will find a bar, a barbecue area and a playground.