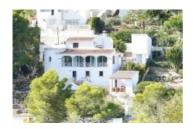

## **Detached Villa in Javea**

,

| Price        | 680 000 €          |
|--------------|--------------------|
| ID           | R4564375           |
| Market       | secondary          |
| Bedrooms     | 5                  |
| Bathrooms    | 4                  |
| Area         | $373 \text{ m}^2$  |
| Plot area    | 810 m <sup>2</sup> |
| Key features | Garden             |

This villa is located in Jávea near the Pinosol Park and just 2 km from the sandy beach the Arenal. The villa is spread over three floors of which the lower floor is a separate guest house. You enter the property in a spacious hall with a guest toilet and a lit staircase leading to the upper floor. From the hall you enter the kitchen with an adjacent laundry room. From the laundry room, there is direct access to a nice terrace with an open view. Next to the kitchen is a living room with a cosy lounge with a fireplace and a very spacious veranda with large sliding windows thatcan be fully opened to create the feeling of sitting outside. Adjacent to the living room is the master suite with a dressing room and en suite bathroom. Upstairs are two double bedrooms, a bathroom and a large roof terrace. The ground floor comprises a living room, a kitchen, two bedrooms, a bathroom and a storage room and has a separate entrance. There is also a large covered terrace and a garden on this level. The villa is equipped with 5 new Mitsubishi inverter air conditiong units. Heating is with radiators via a heating boiler. Heating in the main bathroom is electric. In addition, there is also a garage and parking space for two cars. The villa has a very central location, in just a few minutes you can reach the beach, several supermarkets, pharmacies, doctors, schools, etc. The villa is also a short distance from two international schools and within walking distance of Pinosol Park where you will find a bar, a barbecue area and a playground.