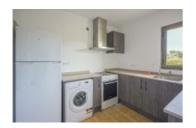

This villa is located in Jávea near the Pinosol Park and just 2 km from the sandy beach the Arenal. The villa is spread over three floors of which the lower floor is a separate guest house. You enter the property in a spacious hall with a guest toilet and a lit staircase leading to the upper floor. From the hall you enter the kitchen with an adjacent laundry room. From the laundry room, there is direct access to a nice terrace with an open view. Next to the kitchen is a living room with a cosy lounge with a fireplace and a very spacious veranda with large sliding windows thatcan be fully opened to create the feeling of sitting outside. Adjacent to the living room is the master suite with a dressing room and en suite bathroom. Upstairs are two double bedrooms, a bathroom and a large roof terrace. The ground floor comprises a living room, a kitchen, two bedrooms, a bathroom and a storage room and has a separate entrance. There is also a large covered terrace and a garden on this level. The villa is equipped with 5 new Mitsubishi inverter air conditiong units. Heating is with radiators via a heating boiler. Heating in the main bathroom is electric. In addition, there is also a garage and parking space for two cars. The villa has a very central location, in just a few minutes you can reach the beach, several supermarkets, pharmacies, doctors, schools, etc. The villa is also a short distance from two international schools and within walking distance of Pinosol Park where you will find a bar, a barbecue area and a playground.