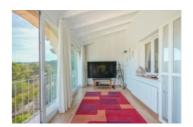

This villa is located in Jávea near the Pinosol Park and just 2 km from the sandy beach the Arenal. The villa is spread over three floors of which the lower floor is a separate guest house. You enter the property in a spacious hall with a guest toilet and a lit staircase leading to the upper floor. From the hall you enter the kitchen with an adjacent laundry room. From the laundry room, there is direct access to a nice terrace with an open view. Next to the kitchen is a living room with a cosy lounge with a fireplace and a very spacious veranda with large sliding windows thatcan be fully opened to create the feeling of sitting outside. Adjacent to the living room is the master suite with a dressing room and en suite bathroom. Upstairs are two double bedrooms, a bathroom and a large roof terrace. The ground floor comprises a living room, a kitchen, two bedrooms, a bathroom and a storage room and has a separate entrance. There is also a large covered terrace and a garden on this level. The villa is equipped with 5 new Mitsubishi inverter air conditiong units. Heating is with radiators via a heating boiler. Heating in the main bathroom is electric. In addition, there is also a garage and parking space for two cars. The villa has a very central location, in just a few minutes you can reach the beach, several supermarkets, pharmacies, doctors, schools, etc. The villa is also a short distance from two international schools and within walking distance of Pinosol Park where you will find a bar, a barbecue area and a playground.