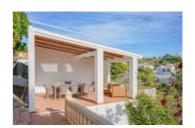

This villa is located in Jávea near the Pinosol Park and just 2 km from the sandy beach the Arenal. The villa is spread over three floors of which the lower floor is a separate guest house. You enter the property in a spacious hall with a guest toilet and a lit staircase leading to the upper floor. From the hall you enter the kitchen with an adjacent laundry room. From the laundry room, there is direct access to a nice terrace with an open view. Next to the kitchen is a living room with a cosy lounge with a fireplace and a very spacious veranda with large sliding windows thatcan be fully opened to create the feeling of sitting outside. Adjacent to the living room is the master suite with a dressing room and en suite bathroom. Upstairs are two double bedrooms, a bathroom and a large roof terrace. The ground floor comprises a living room, a kitchen, two bedrooms, a bathroom and a storage room and has a separate entrance. There is also a large covered terrace and a garden on this level. The villa is equipped with 5 new Mitsubishi inverter air conditiong units. Heating is with radiators via a heating boiler. Heating in the main bathroom is electric. In addition, there is also a garage and parking space for two cars. The villa has a very central location, in just a few minutes you can reach the beach, several supermarkets, pharmacies, doctors, schools, etc. The villa is also a short distance from two international schools and within walking distance of Pinosol Park where you will find a bar, a barbecue area and a playground.