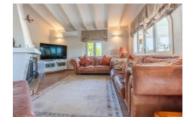

This villa is located in Jávea near the Pinosol Park and just 2 km from the sandy beach the Arenal. The villa is spread over three floors of which the lower floor is a separate guest house. You enter the property in a spacious hall with a guest toilet and a lit staircase leading to the upper floor. From the hall you enter the kitchen with an adjacent laundry room. From the laundry room, there is direct access to a nice terrace with an open view. Next to the kitchen is a living room with a cosy lounge with a fireplace and a very spacious veranda with large sliding windows thatcan be fully opened to create the feeling of sitting outside. Adjacent to the living room is the master suite with a dressing room and en suite bathroom. Upstairs are two double bedrooms, a bathroom and a large roof terrace. The ground floor comprises a living room, a kitchen, two bedrooms, a bathroom and a storage room and has a separate entrance. There is also a large covered terrace and a garden on this level. The villa is equipped with 5 new Mitsubishi inverter air conditiong units. Heating is with radiators via a heating boiler. Heating in the main bathroom is electric. In addition, there is also a garage and parking space for two cars. The villa has a very central location, in just a few minutes you can reach the beach, several supermarkets, pharmacies, doctors, schools, etc. The villa is also a short distance from two international schools and within walking distance of Pinosol Park where you will find a bar, a barbecue area and a playground.