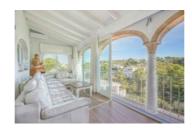

This villa is located in Jávea near the Pinosol Park and just 2 km from the sandy beach the Arenal. The villa is spread over three floors of which the lower floor is a separate guest house. You enter the property in a spacious hall with a guest toilet and a lit staircase leading to the upper floor. From the hall you enter the kitchen with an adjacent laundry room. From the laundry room, there is direct access to a nice terrace with an open view. Next to the kitchen is a living room with a cosy lounge with a fireplace and a very spacious veranda with large sliding windows thatcan be fully opened to create the feeling of sitting outside. Adjacent to the living room is the master suite with a dressing room and en suite bathroom. Upstairs are two double bedrooms, a bathroom and a large roof terrace. The ground floor comprises a living room, a kitchen, two bedrooms, a bathroom and a storage room and has a separate entrance. There is also a large covered terrace and a garden on this level. The villa is equipped with 5 new Mitsubishi inverter air conditiong units. Heating is with radiators via a heating boiler. Heating in the main bathroom is electric. In addition, there is also a garage and parking space for two cars. The villa has a very central location, in just a few minutes you can reach the beach, several supermarkets, pharmacies, doctors, schools, etc. The villa is also a short distance from two international schools and within walking distance of Pinosol Park where you will find a bar, a barbecue area and a playground.