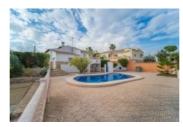

Beautiful 2-bedroom villa, ground floor, Calpe. Beautiful 2-bedroom villa, ground floor, Calpe Panoramic views over the town, Peñón de Ifach and the sea. This well maintained and in 2015 completely renovated villa consists of a spacious lounge-dining room with semi-open kitchen, 2 spacious bedrooms, one with bathroom en-suite, both bedrooms with fitted wardrobes, a second bathroom, indoor garage and large partly covered terraces. All rooms on the ground floor. The house comprises central heating, fireplace, double-glazed windows, cellar. Well maintained garden with several citrus trees, swimming pool (8x4m) with large terrace of over 70 m2 all around. Calpe is a small town of over 20,000