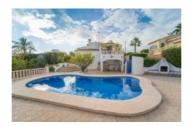

Beautiful 2-bedroom villa, ground floor, Calpe. Beautiful 2-bedroom villa, ground floor, Calpe Panoramic views over the town, Peñón de Ifach and the sea. This well maintained and in 2015 completely renovated villa consists of a spacious lounge-dining room with semi-open kitchen, 2 spacious bedrooms, one with bathroom en-suite, both bedrooms with fitted wardrobes, a second bathroom, indoor garage and large partly covered terraces. All rooms on the ground floor. The house comprises central heating, fireplace, double-glazed windows, cellar. Well maintained garden with several citrus trees, swimming pool (8x4m) with large terrace of over 70 m2 all around. Calpe is a small town of over 20,000