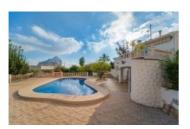

Beautiful 2-bedroom villa, ground floor, Calpe. Beautiful 2-bedroom villa, ground floor, Calpe Panoramic views over the town, Peñón de Ifach and the sea. This well maintained and in 2015 completely renovated villa consists of a spacious lounge-dining room with semi-open kitchen, 2 spacious bedrooms, one with bathroom en-suite, both bedrooms with fitted wardrobes, a second bathroom, indoor garage and large partly covered terraces. All rooms on the ground floor. The house comprises central heating, fireplace, double-glazed windows, cellar. Well maintained garden with several citrus trees, swimming pool (8x4m) with large terrace of over 70 m2 all around. Calpe is a small town of over 20,000