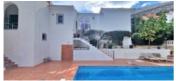

Key features Balcony/terrace, Swimming pool, Garden

Villa with panoramic views of the sea, the town of Calpe, and the Peñón de Ifach, situated in Maryvilla. There are two houses on the plot, the main house and a guest house (attached to the main one). At the entrance to the chalet, there is private parking for two cars. The main house has four bedrooms, three bathrooms, an American kitchen, and a living room with a fireplace. Also you can enjoy a terrace-solarium at the top with views of the sea and mountains. We can access the guest house through an intermediate terrace with BBQ. The house has two bedrooms, a living room, a bathroom, and an American kitchen. There is a small balcony with BBQ and a staircase to go up to the terrace-solarium and also to go down to the pool. The buildings are surrounded by a beautiful mature garden with fruit trees. The total area of the buildings is 256 sqm. The total area of the plot is 1020 square metres. The first building has the possibility to install a balcony with mountain views.