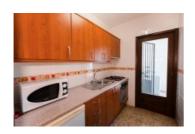

Key features Balcony/terrace, Swimming pool, Garden

Villa with panoramic views of the sea, the town of Calpe, and the Peñón de Ifach, situated in Maryvilla. There are two houses on the plot, the main house and a guest house (attached to the main one). At the entrance to the chalet, there is private parking for two cars. The main house has four bedrooms, three bathrooms, an American kitchen, and a living room with a fireplace. Also you can enjoy a terrace-solarium at the top with views of the sea and mountains. We can access the guest house through an intermediate terrace with BBQ. The house has two bedrooms, a living room, a bathroom, and an American kitchen. There is a small balcony with BBQ and a staircase to go up to the terrace-solarium and also to go down to the pool. The buildings are surrounded by a beautiful mature garden with fruit trees. The total area of the buildings is 256 sqm. The total area of the plot is 1020 square metres. The first building has the possibility to install a balcony with mountain views.