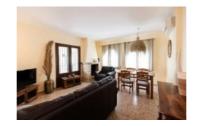

Key features Balcony/terrace, Swimming pool, Garden

Villa with panoramic views of the sea, the town of Calpe, and the Peñón de Ifach, situated in Maryvilla. There are two houses on the plot, the main house and a guest house (attached to the main one). At the entrance to the chalet, there is private parking for two cars. The main house has four bedrooms, three bathrooms, an American kitchen, and a living room with a fireplace. Also you can enjoy a terrace-solarium at the top with views of the sea and mountains. We can access the guest house through an intermediate terrace with BBQ. The house has two bedrooms, a living room, a bathroom, and an American kitchen. There is a small balcony with BBQ and a staircase to go up to the terrace-solarium and also to go down to the pool. The buildings are surrounded by a beautiful mature garden with fruit trees. The total area of the buildings is 256 sqm. The total area of the plot is 1020 square metres. The first building has the possibility to install a balcony with mountain views.