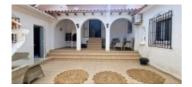

Key features Balcony/terrace, Swimming pool, Garden

Villa with panoramic views of the sea, the town of Calpe, and the Peñón de Ifach, situated in Maryvilla. There are two houses on the plot, the main house and a guest house (attached to the main one). At the entrance to the chalet, there is private parking for two cars. The main house has four bedrooms, three bathrooms, an American kitchen, and a living room with a fireplace. Also you can enjoy a terrace-solarium at the top with views of the sea and mountains. We can access the guest house through an intermediate terrace with BBQ. The house has two bedrooms, a living room, a bathroom, and an American kitchen. There is a small balcony with BBQ and a staircase to go up to the terrace-solarium and also to go down to the pool. The buildings are surrounded by a beautiful mature garden with fruit trees. The total area of the buildings is 256 sqm. The total area of the plot is 1020 square metres. The first building has the possibility to install a balcony with mountain views.