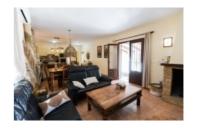

Key features Balcony/terrace, Swimming pool, Garden

Villa with panoramic views of the sea, the town of Calpe, and the Peñón de Ifach, situated in Maryvilla. There are two houses on the plot, the main house and a guest house (attached to the main one). At the entrance to the chalet, there is private parking for two cars. The main house has four bedrooms, three bathrooms, an American kitchen, and a living room with a fireplace. Also you can enjoy a terrace-solarium at the top with views of the sea and mountains. We can access the guest house through an intermediate terrace with BBQ. The house has two bedrooms, a living room, a bathroom, and an American kitchen. There is a small balcony with BBQ and a staircase to go up to the terrace-solarium and also to go down to the pool. The buildings are surrounded by a beautiful mature garden with fruit trees. The total area of the buildings is 256 sqm. The total area of the plot is 1020 square metres. The first building has the possibility to install a balcony with mountain views.