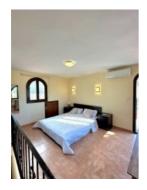

Key features Balcony/terrace, Swimming pool, Garden

Villa with panoramic views of the sea, the town of Calpe, and the Peñón de Ifach, situated in Maryvilla. There are two houses on the plot, the main house and a guest house (attached to the main one). At the entrance to the chalet, there is private parking for two cars. The main house has four bedrooms, three bathrooms, an American kitchen, and a living room with a fireplace. Also you can enjoy a terrace-solarium at the top with views of the sea and mountains. We can access the guest house through an intermediate terrace with BBQ. The house has two bedrooms, a living room, a bathroom, and an American kitchen. There is a small balcony with BBQ and a staircase to go up to the terrace-solarium and also to go down to the pool. The buildings are surrounded by a beautiful mature garden with fruit trees. The total area of the buildings is 256 sqm. The total area of the plot is 1020 square metres. The first building has the possibility to install a balcony with mountain views.