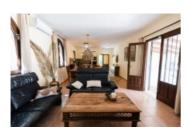

Key features Balcony/terrace, Swimming pool, Garden

Villa with panoramic views of the sea, the town of Calpe, and the Peñón de Ifach, situated in Maryvilla. There are two houses on the plot, the main house and a guest house (attached to the main one). At the entrance to the chalet, there is private parking for two cars. The main house has four bedrooms, three bathrooms, an American kitchen, and a living room with a fireplace. Also you can enjoy a terrace-solarium at the top with views of the sea and mountains. We can access the guest house through an intermediate terrace with BBQ. The house has two bedrooms, a living room, a bathroom, and an American kitchen. There is a small balcony with BBQ and a staircase to go up to the terrace-solarium and also to go down to the pool. The buildings are surrounded by a beautiful mature garden with fruit trees. The total area of the buildings is 256 sqm. The total area of the plot is 1020 square metres. The first building has the possibility to install a balcony with mountain views.