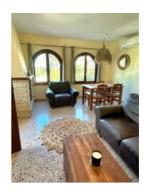

Key features Balcony/terrace, Swimming pool, Garden

Villa with panoramic views of the sea, the town of Calpe, and the Peñón de Ifach, situated in Maryvilla. There are two houses on the plot, the main house and a guest house (attached to the main one). At the entrance to the chalet, there is private parking for two cars. The main house has four bedrooms, three bathrooms, an American kitchen, and a living room with a fireplace. Also you can enjoy a terrace-solarium at the top with views of the sea and mountains. We can access the guest house through an intermediate terrace with BBQ. The house has two bedrooms, a living room, a bathroom, and an American kitchen. There is a small balcony with BBQ and a staircase to go up to the terrace-solarium and also to go down to the pool. The buildings are surrounded by a beautiful mature garden with fruit trees. The total area of the buildings is 256 sqm. The total area of the plot is 1020 square metres. The first building has the possibility to install a balcony with mountain views.