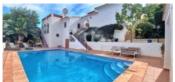

Key features Balcony/terrace, Swimming pool, Garden

Villa with panoramic views of the sea, the town of Calpe, and the Peñón de Ifach, situated in Maryvilla. There are two houses on the plot, the main house and a guest house (attached to the main one). At the entrance to the chalet, there is private parking for two cars. The main house has four bedrooms, three bathrooms, an American kitchen, and a living room with a fireplace. Also you can enjoy a terrace-solarium at the top with views of the sea and mountains. We can access the guest house through an intermediate terrace with BBQ. The house has two bedrooms, a living room, a bathroom, and an American kitchen. There is a small balcony with BBQ and a staircase to go up to the terrace-solarium and also to go down to the pool. The buildings are surrounded by a beautiful mature garden with fruit trees. The total area of the buildings is 256 sqm. The total area of the plot is 1020 square metres. The first building has the possibility to install a balcony with mountain views.