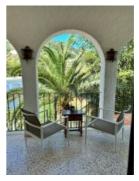

Key features Balcony/terrace, Swimming pool, Garden

Villa with panoramic views of the sea, the town of Calpe, and the Peñón de Ifach, situated in Maryvilla. There are two houses on the plot, the main house and a guest house (attached to the main one). At the entrance to the chalet, there is private parking for two cars. The main house has four bedrooms, three bathrooms, an American kitchen, and a living room with a fireplace. Also you can enjoy a terrace-solarium at the top with views of the sea and mountains. We can access the guest house through an intermediate terrace with BBQ. The house has two bedrooms, a living room, a bathroom, and an American kitchen. There is a small balcony with BBQ and a staircase to go up to the terrace-solarium and also to go down to the pool. The buildings are surrounded by a beautiful mature garden with fruit trees. The total area of the buildings is 256 sqm. The total area of the plot is 1020 square metres. The first building has the possibility to install a balcony with mountain views.