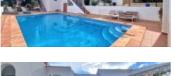

Key features Balcony/terrace, Swimming pool, Garden

Villa with panoramic views of the sea, the town of Calpe, and the Peñón de Ifach, situated in Maryvilla. There are two houses on the plot, the main house and a guest house (attached to the main one). At the entrance to the chalet, there is private parking for two cars. The main house has four bedrooms, three bathrooms, an American kitchen, and a living room with a fireplace. Also you can enjoy a terrace-solarium at the top with views of the sea and mountains. We can access the guest house through an intermediate terrace with BBQ. The house has two bedrooms, a living room, a bathroom, and an American kitchen. There is a small balcony with BBQ and a staircase to go up to the terrace-solarium and also to go down to the pool. The buildings are surrounded by a beautiful mature garden with fruit trees. The total area of the buildings is 256 sqm. The total area of the plot is 1020 square metres. The first building has the possibility to install a balcony with mountain views.