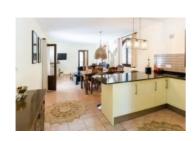

Key features Balcony/terrace, Swimming pool, Garden

Villa with panoramic views of the sea, the town of Calpe, and the Peñón de Ifach, situated in Maryvilla. There are two houses on the plot, the main house and a guest house (attached to the main one). At the entrance to the chalet, there is private parking for two cars. The main house has four bedrooms, three bathrooms, an American kitchen, and a living room with a fireplace. Also you can enjoy a terrace-solarium at the top with views of the sea and mountains. We can access the guest house through an intermediate terrace with BBQ. The house has two bedrooms, a living room, a bathroom, and an American kitchen. There is a small balcony with BBQ and a staircase to go up to the terrace-solarium and also to go down to the pool. The buildings are surrounded by a beautiful mature garden with fruit trees. The total area of the buildings is 256 sqm. The total area of the plot is 1020 square metres. The first building has the possibility to install a balcony with mountain views.