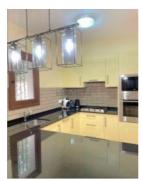

Key features Balcony/terrace, Swimming pool, Garden

Villa with panoramic views of the sea, the town of Calpe, and the Peñón de Ifach, situated in Maryvilla. There are two houses on the plot, the main house and a guest house (attached to the main one). At the entrance to the chalet, there is private parking for two cars. The main house has four bedrooms, three bathrooms, an American kitchen, and a living room with a fireplace. Also you can enjoy a terrace-solarium at the top with views of the sea and mountains. We can access the guest house through an intermediate terrace with BBQ. The house has two bedrooms, a living room, a bathroom, and an American kitchen. There is a small balcony with BBQ and a staircase to go up to the terrace-solarium and also to go down to the pool. The buildings are surrounded by a beautiful mature garden with fruit trees. The total area of the buildings is 256 sqm. The total area of the plot is 1020 square metres. The first building has the possibility to install a balcony with mountain views.