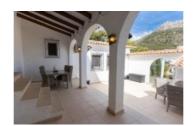

Key features Balcony/terrace, Swimming pool, Garden

Villa with panoramic views of the sea, the town of Calpe, and the Peñón de Ifach, situated in Maryvilla. There are two houses on the plot, the main house and a guest house (attached to the main one). At the entrance to the chalet, there is private parking for two cars. The main house has four bedrooms, three bathrooms, an American kitchen, and a living room with a fireplace. Also you can enjoy a terrace-solarium at the top with views of the sea and mountains. We can access the guest house through an intermediate terrace with BBQ. The house has two bedrooms, a living room, a bathroom, and an American kitchen. There is a small balcony with BBQ and a staircase to go up to the terrace-solarium and also to go down to the pool. The buildings are surrounded by a beautiful mature garden with fruit trees. The total area of the buildings is 256 sqm. The total area of the plot is 1020 square metres. The first building has the possibility to install a balcony with mountain views.